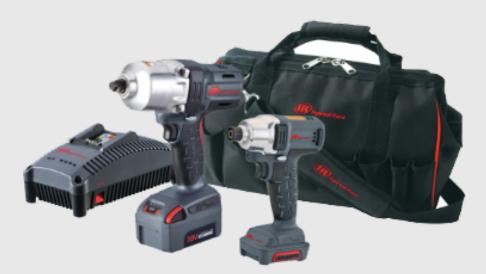

## 20v High-Torque Impact Wrench and 12V Impact Driver Combo Kit

## FEATURES

- W7150 1/2" 20V High-Torque Impactool™ 1100 ft-lb of nut-busting torque and 780 ft-lb torque
- W1110 1/4" 12V Impact Driver Compact tool design and 100 ft-lb of torque
- BC1121 IQV20/IQV12 Series Charger w/USB Charge any of your IQV12 and IQV20 Series batteries
- BL2022 20V lithium-ion battery —delivers high-charge capacity and low internal impedance for maximum power delivery and run time
- BL1203 12V r2.0 Battery Provides 2.0 Ah of 12-volt power for maximum tool runtime
- W1110 <sup>1</sup>/<sub>4</sub>" 12V Impact Driver Lightweight design and small handles helps minimize fatigue, making tools more ergonomic and comfortable to hold.
- W1110 ¼" 12V Impact Driver 1/4" Hex drive for flexible use with various bits and sockets
- Housing resists wear, impact and chemical damage, while three-point pads and stability while protecting work surfaces.
- All-metal mechanism is robust, durable, and optimized for maximum power and efficiency.
- Variable speed switch with electronic brake